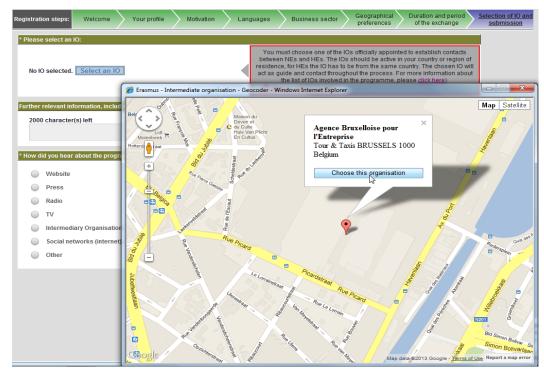

Please note that IO localization on the map is filtered dynamically to include only those IOs that will still be active during the exchange dates specified by the entrepreneur, in the selected country. IOs from other countries may show if there are no IOs available in the entrepreneur's country of residence.

The icon will be replaced by a if multiple IOs are located very close to each other. In this case, click

to locate those IOs with a greater zoom factor on the map.

The indicates the entrepreneur's home address as specified on page 2 of the application form.

NE application form, page 8/8 - Selection of IO and submission (a)