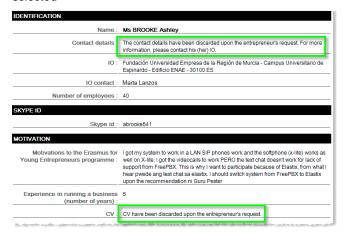

- Option 1: the HE's full details and credentials will be visible to all users consulting the his profile.
- <u>Option 2</u>: the HE's general information is available, but the contact details (including postal address, email, phone and fax numbers) and CV will be hidden from users consulting the HE's profile. Interested users will be required to contact the HE's IO if they want to know more about the HE. The figure below shows the standard text that will show on the HE's profile if this option is selected

— <u>Option 3</u>: the HE's information will be hidden from users consulting the HE's profile. Interested users will be required to contact the HE's IO to know more about the HE. Once the HE is in a Draft relationship, his/her full details will become visible to all parties involved (i.e., NE/HE, NIO/HIO, NEP/HEP).