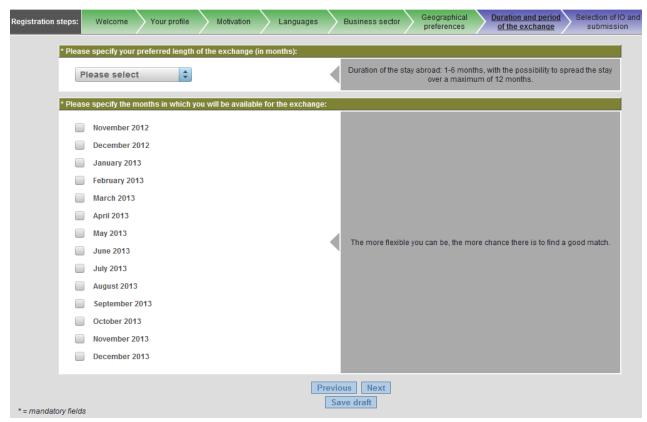

NE application form, page 3/8 - Motivation

NE application form, page 4/8 - Languages

NE application form, page 5/8 - Business sector

NE application form, page 6/8 - Geographical preferences

NE application form, page 7/8 - Duration and period of the exchange

Please note that IO localization on the map is filtered dynamically to include only those IOs that will still be active during the exchange dates specified by the entrepreneur, in the selected country. IOs from other countries may show if there are no IOs available in the entrepreneur's country of residence.

The icon will be replaced by a if multiple IOs are located very close to each other. In this case, click

to locate those IOs with a greater zoom factor on the map.

The indicates the entrepreneur's home address as specified on page 2 of the application form.