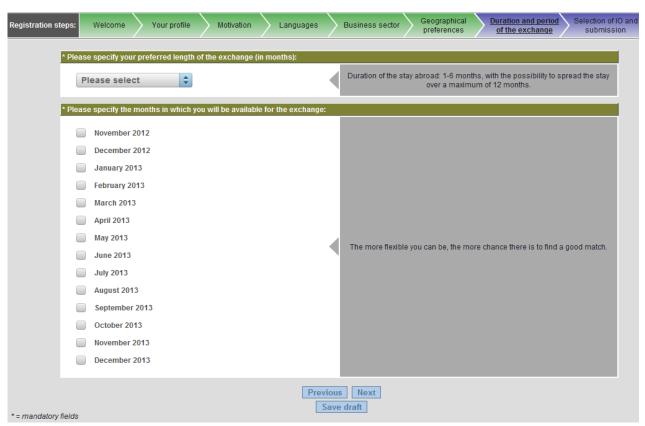

NE application form, page 3/8 - Motivation

NE application form, page 4/8 - Languages

NE application form, page 5/8 - Business sector

NE application form, page 6/8 - Geographical preferences

NE application form, page 7/8 - Duration and period of the exchange