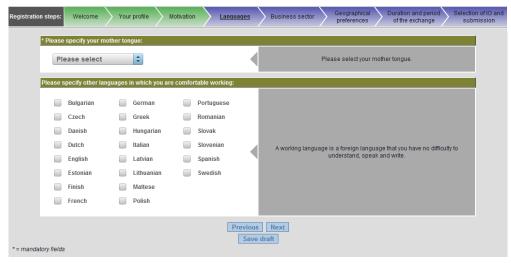

NE application form, page 3/8 - Motivation

NE application form, page 4/8 - Languages

NE application form, page 5/8 - Business sector

NE application form, page 6/8 - Geographical preferences

NE application form, page 7/8 - Duration and period of the exchange