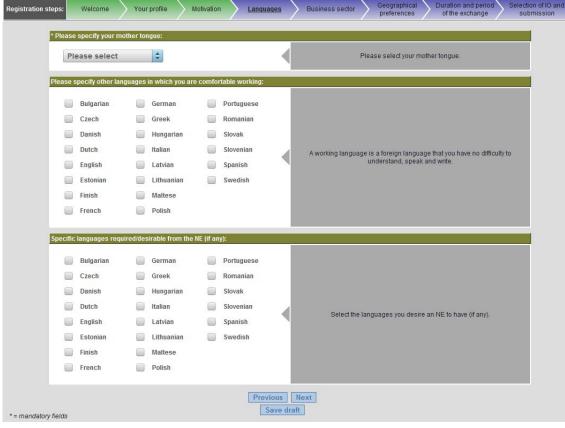

NE application form, page 3/8 - Motivation

NE application form, page 4/8 - Languages

NE application form, page 5/8 - Business sector

NE application form, page 6/8 - Geographical preferences

NE application form, page 7/8 - Duration and period of the exchange