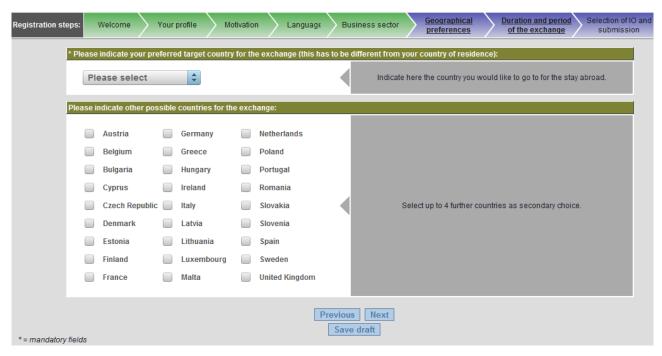

NE application form, page 3/8 - Motivation

NE application form, page 4/8 - Languages

NE application form, page 5/8 - Business sector

NE application form, page 6/8 - Geographical preferences

NE application form, page 7/8 - Duration and period of the exchange