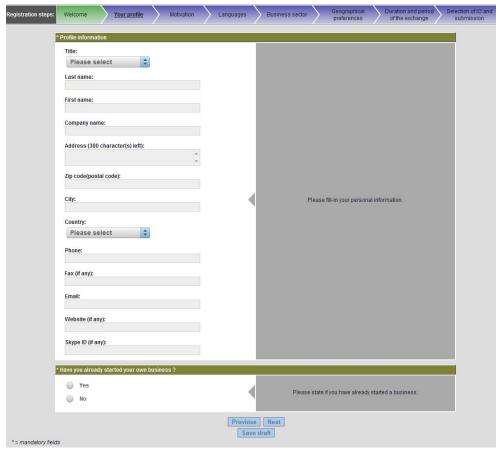

#### NE application form, page 1/8 - Welcome

NE application form, page 2/8 - Your Profile

|                                                                 |                             | es > B       | usiness sector Geographical Duration and period Selection of the exchange Su                                                                                                                                                                                                                                                   |
|-----------------------------------------------------------------|-----------------------------|--------------|--------------------------------------------------------------------------------------------------------------------------------------------------------------------------------------------------------------------------------------------------------------------------------------------------------------------------------|
| * Please indicate why you wish to participa                     | te in the Erasmus for Young | Entreprene   | urs programme and state your expectations:                                                                                                                                                                                                                                                                                     |
| 2000 character(s) left                                          | (-)                         | 4            | Please be as concise and concrete as possible, as your motivation is a very important criterion for selection.                                                                                                                                                                                                                 |
| * How should your stay abroad help you to                       | start your business?:       |              |                                                                                                                                                                                                                                                                                                                                |
| 2000 character(s) left                                          | ÷                           | 4            | Please be as concise and concrete as possible, as your motivation is a very important criterion for selection.                                                                                                                                                                                                                 |
| * Have you worked or studied abroad befor                       | e? How do you plan to prepa | re yourself  | for your stay with the Host Entrepreneur?:                                                                                                                                                                                                                                                                                     |
| 2000 character(s) left                                          | ÷                           | 4            | Please fill-in some comments.                                                                                                                                                                                                                                                                                                  |
| * Which added value can you provide to you                      | ur envisaged Host Entrepren | eur? Why s   | hould the Host Entrepreneur choose you?:                                                                                                                                                                                                                                                                                       |
| 2000 character(s) left                                          | *                           | 4            | Please be as concise and concrete as possible, as your potential Host<br>Entrepreneur is very interested in your answer.                                                                                                                                                                                                       |
| * Please upload your CV (Preferred format:                      | PDF). The Fundames CV form  | iat format i | s preferable, but not compulsory:                                                                                                                                                                                                                                                                                              |
| No file select Choose File                                      |                             | 4            | Please upload your CV file (.PDF, .DOC). Maximum file size of 200KB,                                                                                                                                                                                                                                                           |
| * Please give a short overview of your plan                     | s to start a business:      |              |                                                                                                                                                                                                                                                                                                                                |
|                                                                 |                             |              | The Information should include:                                                                                                                                                                                                                                                                                                |
| 2000 character(s) left                                          | ,                           | 4            | (a) Product or service idea (b) Envisaged customer target group (c) Activities planned for the first 12 months after the start-up.                                                                                                                                                                                             |
|                                                                 |                             |              | Please formulate the summary in a way that does not disclose confidential information.                                                                                                                                                                                                                                         |
| * Please upload your business plan (Prefer                      | rred format: PDF):          |              |                                                                                                                                                                                                                                                                                                                                |
| No file select Choose File                                      |                             | <            | This information will only be available to your chosen IO, not to other<br>entrepreneurs. The IO is fully responsible for the confidential treatment of th<br>business plan. If the content needs special protection, you may consider to<br>sign a non-disclosure agreement (NDA) with the IO. Maximum file size of<br>200KB. |
| Other supporting document:                                      |                             |              |                                                                                                                                                                                                                                                                                                                                |
| No file select Choose File                                      |                             | 4            | If you want to provide some other useful document. Maximum file size of 200KB.                                                                                                                                                                                                                                                 |
| Description of the document:                                    |                             | 1.0-         |                                                                                                                                                                                                                                                                                                                                |
|                                                                 |                             |              | Write a description of the attached document.                                                                                                                                                                                                                                                                                  |
| 2000 character(s) left                                          | A                           |              |                                                                                                                                                                                                                                                                                                                                |
|                                                                 | *                           | 1            |                                                                                                                                                                                                                                                                                                                                |
| 2000 character(s) left                                          | *                           | 1            | Professional work experience as entrepreneur (years, number only). NOT THE WORKING EXPERIENCE AS AN EMPLOYEE.                                                                                                                                                                                                                  |
| 2000 character(s) left                                          | er of YEARS):               | 1            | WORKING EXPERIENCE AS AN EMPLOYEE.                                                                                                                                                                                                                                                                                             |
| 2000 character(s) left *Experience in running a business (numbe | er of YEARS):               | 1            |                                                                                                                                                                                                                                                                                                                                |

Registration steps: Your profile Please select 💠 Last name: First name: Company name: Address (300 character(s) left): Zip code(postal code): Please fill-in your personal information Country: Please select Phone: Fax (if any): Email: Website (if any): Skype ID (if any): \* Number of employees in the company (if a Please fill-in the total number of employees you currently have (type zero if Previous Next Save draft \* = mandatory fields