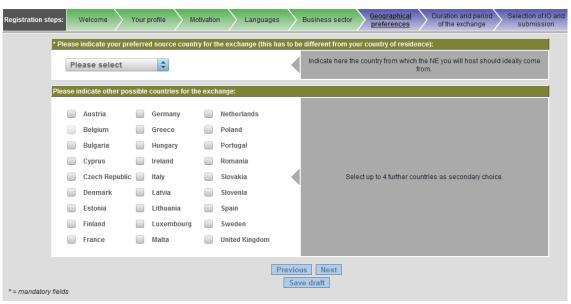

NE application form, page 3/8 - Motivation

NE application form, page 4/8 - Languages

NE application form, page 5/8 - Business sector

NE application form, page 6/8 - Geographical preferences

NE application form, page 7/8 - Duration and period of the exchange

Please note that IO localization on the map is filtered dynamically to include only those IOs that will still be active during the exchange dates specified by the entrepreneur, in the selected country. IOs from other countries may show if there are no IOs available in the entrepreneur's country of residence.