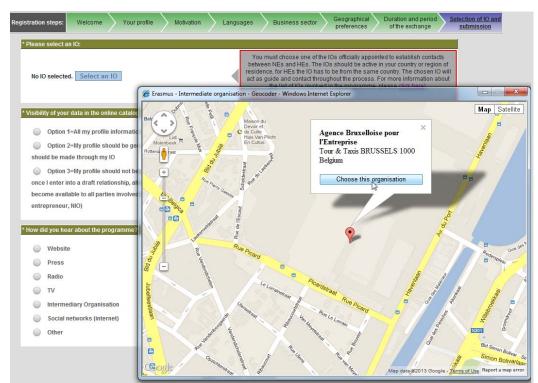

Please note that IO localization on the map is filtered dynamically to include only those IOs that will still be active during the exchange dates specified by the entrepreneur, in the selected country. IOs from other countries may show if there are no IOs available in the entrepreneur's country of residence.

The icon will be replaced by a if multiple IOs are located very close to each other. In this case, click

to locate those IOs with a greater zoom factor on the map.

The indicates the entrepreneur's home address as specified on page 2 of the application form.