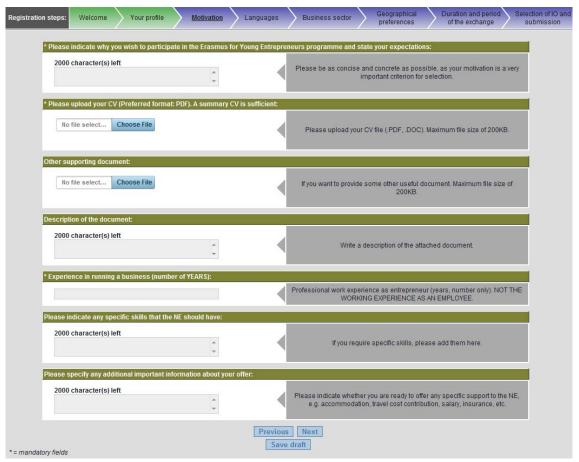

#### NE application form, page 1/8 - Welcome

NE application form, page 2/8 - Your Profile

|                                                                 |                             | es > B       | usiness sector Geographical Duration and period Selection of the exchange Su                                                                                                                                                                                                                                                   |
|-----------------------------------------------------------------|-----------------------------|--------------|--------------------------------------------------------------------------------------------------------------------------------------------------------------------------------------------------------------------------------------------------------------------------------------------------------------------------------|
| * Please indicate why you wish to participa                     | te in the Erasmus for Young | Entreprene   | urs programme and state your expectations:                                                                                                                                                                                                                                                                                     |
| 2000 character(s) left                                          | (-)                         | 4            | Please be as concise and concrete as possible, as your motivation is a very important criterion for selection.                                                                                                                                                                                                                 |
| * How should your stay abroad help you to                       | start your business?:       |              |                                                                                                                                                                                                                                                                                                                                |
| 2000 character(s) left                                          | ÷                           | 4            | Please be as concise and concrete as possible, as your motivation is a very important criterion for selection.                                                                                                                                                                                                                 |
| * Have you worked or studied abroad befor                       | e? How do you plan to prepa | re yourself  | for your stay with the Host Entrepreneur?:                                                                                                                                                                                                                                                                                     |
| 2000 character(s) left                                          | ÷                           | 4            | Please fill-in some comments.                                                                                                                                                                                                                                                                                                  |
| * Which added value can you provide to you                      | ur envisaged Host Entrepren | eur? Why s   | hould the Host Entrepreneur choose you?:                                                                                                                                                                                                                                                                                       |
| 2000 character(s) left                                          | *                           | 4            | Please be as concise and concrete as possible, as your potential Host<br>Entrepreneur is very interested in your answer.                                                                                                                                                                                                       |
| * Please upload your CV (Preferred format:                      | PDF). The Fundames CV form  | iat format i | s preferable, but not compulsory:                                                                                                                                                                                                                                                                                              |
| No file select Choose File                                      |                             | 4            | Please upload your CV file (.PDF, .DOC). Maximum file size of 200KB,                                                                                                                                                                                                                                                           |
| * Please give a short overview of your plan                     | s to start a business:      |              |                                                                                                                                                                                                                                                                                                                                |
|                                                                 |                             |              | The Information should include:                                                                                                                                                                                                                                                                                                |
| 2000 character(s) left                                          | ,                           | 4            | (a) Product or service idea (b) Envisaged customer target group (c) Activities planned for the first 12 months after the start-up.                                                                                                                                                                                             |
|                                                                 |                             |              | Please formulate the summary in a way that does not disclose confidential information.                                                                                                                                                                                                                                         |
| * Please upload your business plan (Prefer                      | rred format: PDF):          |              |                                                                                                                                                                                                                                                                                                                                |
| No file select Choose File                                      |                             | <            | This information will only be available to your chosen IO, not to other<br>entrepreneurs. The IO is fully responsible for the confidential treatment of th<br>business plan. If the content needs special protection, you may consider to<br>sign a non-disclosure agreement (NDA) with the IO. Maximum file size of<br>200KB. |
| Other supporting document:                                      |                             |              |                                                                                                                                                                                                                                                                                                                                |
| No file select Choose File                                      |                             | 4            | If you want to provide some other useful document. Maximum file size of 200KB.                                                                                                                                                                                                                                                 |
| Description of the document:                                    |                             | 1.0-         |                                                                                                                                                                                                                                                                                                                                |
|                                                                 |                             |              | Write a description of the attached document.                                                                                                                                                                                                                                                                                  |
| 2000 character(s) left                                          | A                           |              |                                                                                                                                                                                                                                                                                                                                |
|                                                                 | *                           | 1            |                                                                                                                                                                                                                                                                                                                                |
| 2000 character(s) left                                          | *                           | 1            | Professional work experience as entrepreneur (years, number only). NOT THE WORKING EXPERIENCE AS AN EMPLOYEE.                                                                                                                                                                                                                  |
| 2000 character(s) left                                          | er of YEARS):               | 1            | WORKING EXPERIENCE AS AN EMPLOYEE.                                                                                                                                                                                                                                                                                             |
| 2000 character(s) left *Experience in running a business (numbe | er of YEARS):               | 1            |                                                                                                                                                                                                                                                                                                                                |